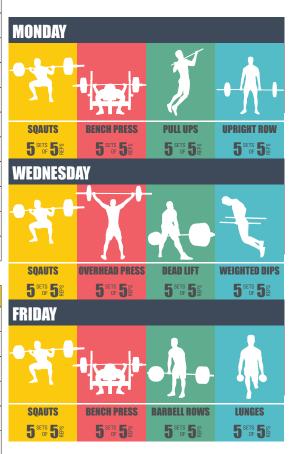

### MONDAY

| MUNDAY |       |             |                  |             |  |  |
|--------|-------|-------------|------------------|-------------|--|--|
| WEEK   | SQUAT | BENCH PRESS | WEIGHTED PULLUPS | UPRIGHT ROW |  |  |
| Date   |       |             |                  |             |  |  |
| 1.     |       |             |                  |             |  |  |
| 2.     |       |             |                  |             |  |  |
| 3.     |       |             |                  |             |  |  |
| 0.     |       |             |                  |             |  |  |
| 4.     |       |             |                  |             |  |  |
| 5.     |       |             |                  |             |  |  |
| 6.     |       |             |                  |             |  |  |
| 7.     |       |             |                  |             |  |  |
| 8.     |       |             |                  |             |  |  |
| 0.     |       |             |                  |             |  |  |
| 9.     |       |             |                  |             |  |  |
| 10.    |       |             |                  |             |  |  |
| 11.    |       |             |                  |             |  |  |
| 12     |       |             |                  |             |  |  |

### WEDNESDAY

| WEEK | SQUAT | OVERHEAD PRESS | DEAD LIFT | WEIGHTED DIPS |
|------|-------|----------------|-----------|---------------|
| Date |       |                |           |               |
| 1.   |       |                |           |               |
| 2.   |       |                |           |               |
| Ζ.   |       |                |           |               |
| 3.   |       |                |           |               |
| 4.   |       |                |           |               |
| _    |       |                |           |               |
| 5.   |       |                |           |               |
| 6.   |       |                |           |               |
| 7.   |       |                |           |               |
| 7.   |       |                |           |               |
| 8.   |       |                |           |               |
| 9.   |       |                |           |               |
|      |       |                |           |               |
| 10.  |       |                |           |               |
| 11.  |       |                |           |               |
| 12.  |       |                |           |               |

## FRIDAY

| WEEK    | SQUAT | BENCH PRESS | BARBELL ROWS | LUNGES |
|---------|-------|-------------|--------------|--------|
| Date 1. |       |             |              |        |
|         |       |             |              |        |
| 2.      |       |             |              |        |
| 3.      |       |             |              |        |
| 4.      |       |             |              |        |
| 5.      |       |             |              |        |
| 6.      |       |             |              |        |
| 7.      |       |             |              |        |
| 8.      |       |             |              |        |
| 9.      |       |             |              |        |
| 10.     |       |             |              |        |
| 11.     |       |             |              |        |
| 12.     |       |             |              |        |